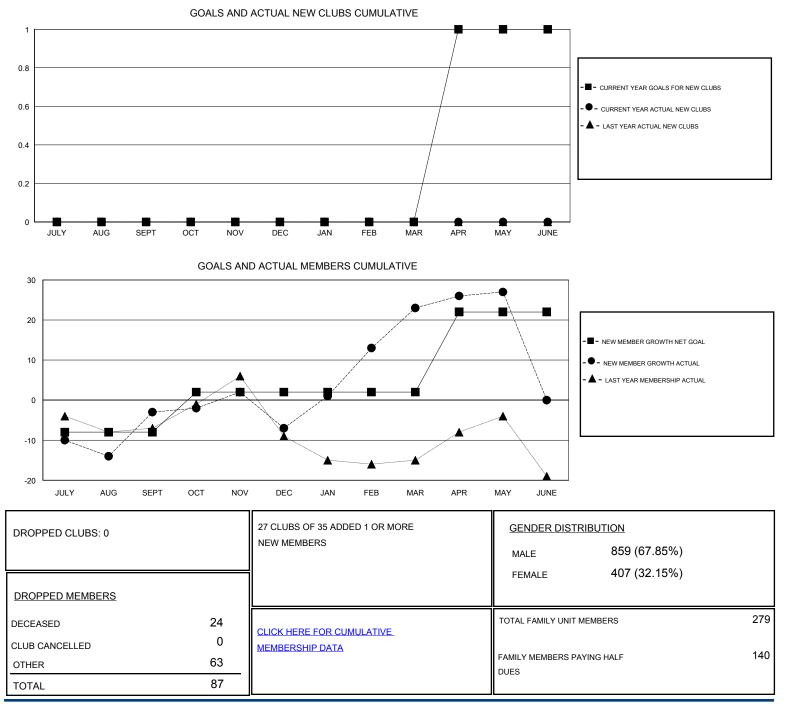

## LOCATION DELAWARE

GMT CA Clubs Members RESULTS FOR 2016-2017 RESULTS FOR 2016-2017 NEW CLUB GOAL NEW CLUBS DROPPED CLUBS NEW MEMBER GROWTH NEW MEMBER DROPPED QUARTER QUARTER NET GOAL (not reinstated GROWTH ACTUAL (not MEMBERS ACTUAL or transfers) reinstated or transfers) (including transfers) 0 0 0 -8 17 20 JULY/AUG/SEPT JULY/AUG/SEPT 0 0 0 10 32 36 OCT/NOV/DEC OCT/NOV/DEC 0 0 0 0 48 18 JAN/FEB/MAR JAN/FEB/MAR 0 0 1 APR/MAY/JUNE APR/MAY/JUNE 20 17 13